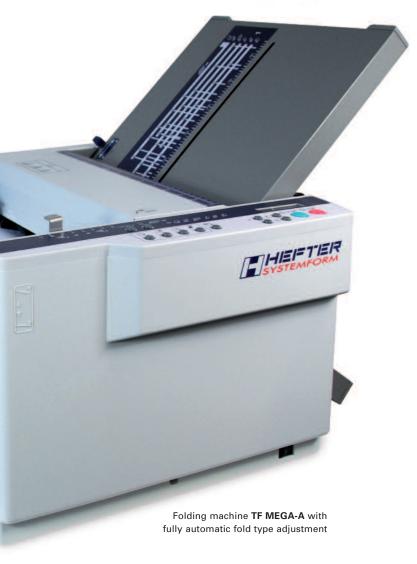

#### Even more convenient folding with the TF MEGA-A

The modell TF MEGA-A has some additional features:

- Fully automatic fold type adjustment
- Centered format width adjustment
- · Adjustable paper separation
- · Digital pre-counter
- · Conveyor stacker, adjusted automatically depending on the paper size and the fold type

# APPLICATIONS AT OFFICES AND MAILROOMS

**TF MEGA-A**: Clear user panel with display, job and pre-counter

**TF MEGA-A**: Adjustment of the paper pressure and separation for different paper weights

Movable feeding roller (left) for an optimal feeding for cross fold