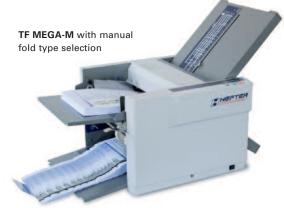

#### For a large variety of applications and top results

The solid and durable table top folder TF MEGA is an extremely economic solution to fold even high volumes of paper. The TF MEGA series can process a large variety of applications and is easy to operate. It works fast and accurately and can be used in any office and mailroom.

These folding machines are able to handle sheets up to A3. The adjustment of the folding plates is done in no time: Either manually with the help of a self explaining scale (TF MEGA-M) or fully automatic by keystroke (TF MEGA-A), including cross fold. Additionally, each plate is equipped with a fine-tune adjustment to achieve always perfect folding results.

### Convincing technical features

The **TF MEGA-M** is equipped with:

- 7 different fold types up to paper format A3, including cross fold
- · Automatic paper feeding, capacity up to 500 sheets
- 2 folding plates with self-explaining scale, quick adjustment and fine-tuning
- · Fine-adjustment of fold parallelism (skewing)
- · Adjustment of feeding pressure: That is why this folding machine is ideal for a wide range of different paper weights
- · Paper-out and jam control, double sheet protection
- · Display with a 4-digit counter and status indication
- · Large and extendable conveyor stacker with a capacity up to 300 folded sheets, adaptable to various paper formats and fold types