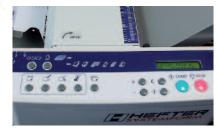

# APPLICATIONS AT OFFICES AND MAILROOMS

**TF MEGA-A**: Clear user panel with display, job and pre-counter

**TF MEGA-A**: Adjustment of the paper pressure and separation for different paper weights

Movable feeding roller (left) for an optimal feeding for cross fold