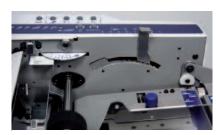

# APPLICATIONS AT OFFICES AND MAILROOMS

**TF MEGA-A**: Clear user panel with display, job and pre-counter

**TF MEGA-A**: Adjustment of the paper pressure and separation for different paper weights

Movable feeding roller (left) for an optimal feeding for cross fold