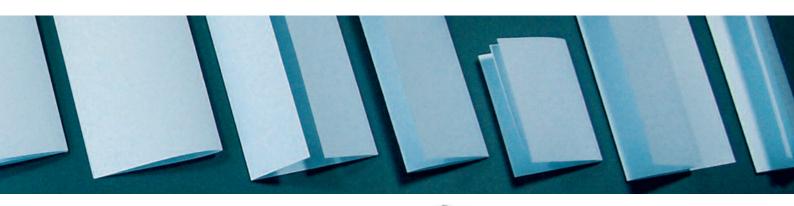

## **FOLDING MACHINE TF MEGA**

Great performance for a decent price - folding from A6 up to A3

### Convincing technical features

The **TF MEGA-M** is equipped with:

- 7 different fold types up to paper format A3, including cross fold
- · Automatic paper feeding, capacity up to 500 sheets
- 2 folding plates with self-explaining scale, quick adjustment and fine-tuning
- · Fine-adjustment of fold parallelism (skewing)
- · Adjustment of feeding pressure: That is why this folding machine is ideal for a wide range of different paper weights
- · Paper-out and jam control, double sheet protection
- · Display with a 4-digit counter and status indication
- · Large and extendable conveyor stacker with a capacity up to 300 folded sheets, adaptable to various paper formats and fold types

## OVERVIEW OF TECHNICAL FEATURES

| Standard factures, EOLDING MACHINE                           | TF MEGA-M                          | TF MEGA-A                          |
|--------------------------------------------------------------|------------------------------------|------------------------------------|
| Standard features: FOLDING MACHINE                           |                                    |                                    |
| Paper format                                                 | A6 up to A3                        | A6 up to A3                        |
| Paper weight*                                                | 50 - 150 g/m <sup>2</sup>          | 50 - 150 g/m²                      |
| Fold types                                                   | Single, Z-, wrap, double parallel, | Single, Z-, wrap, double parallel, |
|                                                              | door, engineering and cross fold   | door, engineering and cross fold   |
| Feeding station, max. capacity*                              | 500 sheets (80 g/m²)               | 500 sheets (80 g/m²)               |
| Quick adjustment of fold type with self explaining scale     | Yes                                | No                                 |
| Automatic fold type adjustment at the user panel             | No                                 | Yes                                |
| Fine adjustment of the two fold types                        | Yes                                | Yes                                |
| Folding performance, max.*                                   | 7.200 sheets/h                     | 7.200 sheets/h                     |
| Automatic feeding                                            | Yes                                | Yes                                |
| Centered form width adjustment                               | No                                 | Yes                                |
| Automatic paper out and jam control, double sheet protection | Yes                                | Yes                                |
| Display with 4-digit digital job counter                     | Yes                                | Yes                                |
| Pre-counter                                                  | No                                 | Yes                                |
| Feeding pressure, adjustable                                 | Yes                                | Yes                                |
| Paper separation, adjustable                                 | No                                 | Yes                                |
| Fine adjustment of fold parallelism (skewing)                | Yes                                | Yes                                |
| Conveyor stacker, extendable                                 | Manually                           | Automatic                          |
| Conveyor stacker, max. capacity*                             | 300 sheets                         | 300 sheets                         |
| Dimensions (ready to use position / L x W x H)               | 93 x 48 x 54 cm                    | 93 x 48 x 54 cm                    |
| Weight                                                       | 32 kg                              | 37 kg                              |
| Option                                                       |                                    |                                    |
| Cabinet for folding machine, on castors (L x W x H)          | 58 x 45 x 69 cm                    | 58 x 45 x 69 cm                    |