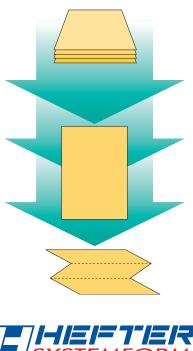

### Convincing technical features

The **TF MEGA-M** is equipped with:

- 7 different fold types up to paper format A3, including cross fold
- · Automatic paper feeding, capacity up to 500 sheets
- 2 folding plates with self-explaining scale, quick adjustment and fine-tuning
- · Fine-adjustment of fold parallelism (skewing)
- · Adjustment of feeding pressure: That is why this folding machine is ideal for a wide range of different paper weights
- · Paper-out and jam control, double sheet protection
- · Display with a 4-digit counter and status indication
- · Large and extendable conveyor stacker with a capacity up to 300 folded sheets, adaptable to various paper formats and fold types