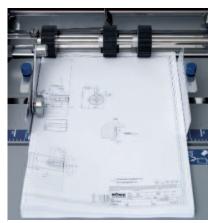

#### For a large variety of applications and top results

The solid and durable table top folder TF MEGA is an extremely economic solution to fold even high volumes of paper. The TF MEGA series can process a large variety of applications and is easy to operate. It works fast and accurately and can be used in any office and mailroom.

These folding machines are able to handle sheets up to A3. The adjustment of the folding plates is done in no time: Either manually with the help of a self explaining scale (TF MEGA-M) or fully automatic by keystroke (TF MEGA-A), including cross fold. Additionally, each plate is equipped with a fine-tune adjustment to achieve always perfect folding results.