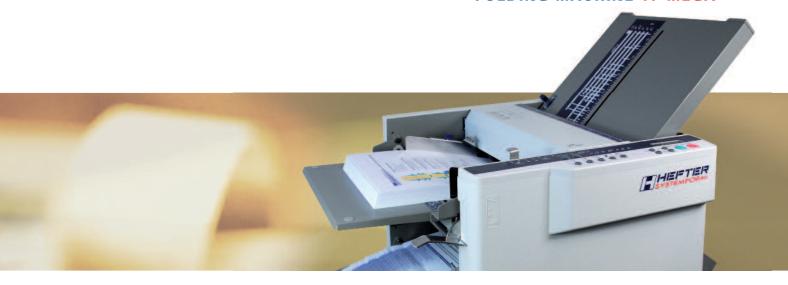

#### For a large variety of applications and top results

The solid and durable table top folder TF MEGA is an extremely economic solution to fold even high volumes of paper. The TF MEGA series can process a large variety of applications and is easy to operate. It works fast and accurately and can be used in any office and mailroom.

These folding machines are able to handle sheets up to A3. The adjustment of the folding plates is done in no time: Either manually with the help of a self explaining scale (TF MEGA-M) or fully automatic by keystroke (TF MEGA-A), including cross fold. Additionally, each plate is equipped with a fine-tune adjustment to achieve always perfect folding results.

# APPLICATIONS AT OFFICES AND MAILROOMS

**TF MEGA-A**: Clear user panel with display, job and pre-counter

**TF MEGA-A**: Adjustment of the paper pressure and separation for different paper weights

Movable feeding roller (left) for an optimal feeding for cross fold