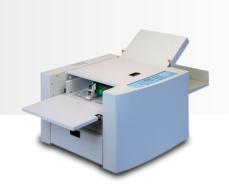

## **AeroFold Plus**

Fully automatic SRA3 suction fed paper folding machine

# **AeroFold Plus**

Fully automatic SRA3 suction fed paper folding machine