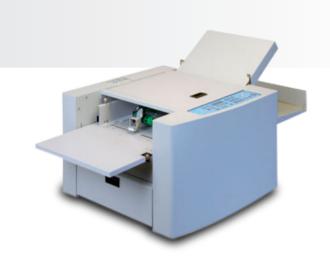

## **AeroFold Plus**

Fully automatic SRA3 suction fed paper folding machine

# **AeroFold Plus**

Fully automatic SRA3 suction fed paper folding machine