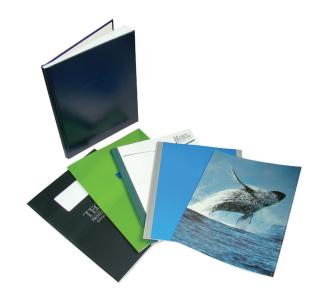

### **Accel Flex**

The Bindomatic® Flex is a powerful, manually operated binder designed to meet any document format demand with spine lengths up to 370mm. Bind documents as thick as 54 mm, soft covers, hard covers; this binder will bind them all and do it stronger and more effectively than any comparable manual binding system on the market, up to 15 documents per minute.

If you need to remove, replace or add sheets, simply re-heat the binding. With the wide range of Bindomatic® covers, your business presentations, reports, proposals, statements, manuals etc, will always look and feel as professional as the content and message of your document.