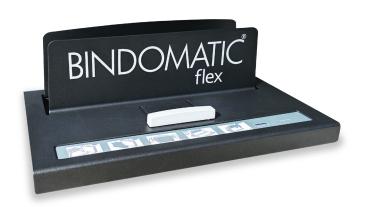

### **Accel Flex**

The Bindomatic® Flex is a powerful, manually operated binder designed to meet any document format demand with spine lengths up to 370mm. Bind documents as thick as 54 mm, soft covers, hard covers; this binder will bind them all and do it stronger and more effectively than any comparable manual binding system on the market, up to 15 documents per minute.

If you need to remove, replace or add sheets, simply re-heat the binding. With the wide range of Bindomatic® covers, your business presentations, reports, proposals, statements, manuals etc, will always look and feel as professional as the content and message of your document.