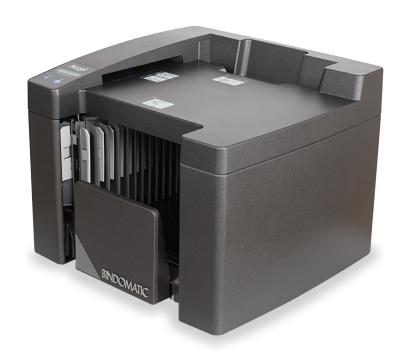

#### **Accel Cube**

Bindomatic has enhanced our Drop&Go Technology, making the Accel Cube an amazing two times faster than the previous generation, 45x faster than punch and bind, and 30x faster than tape binding. Rivaled only by the Bindomatic® Ultra, documents move through the machine at the rate of 60 documents per minute dramatically boosting efficiency. The Cube features additional upgrades including increased quality and strength of the bound documents as well as improved appearance of the machine.

The Cube is the ideal binding solution for office / corporate walk-up print stations, as well as volume demanding print room environments. It delivers professionally-bound documents, without the need of trained operators.