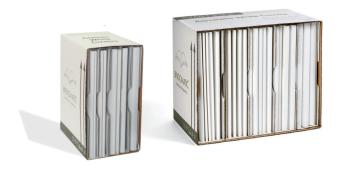

## **Document Binding Covers**

| 50 COVERS    |                    | 80 COVERS    |                    | 100 COVERS   |                    | 240 COVERS   |                    |
|--------------|--------------------|--------------|--------------------|--------------|--------------------|--------------|--------------------|
| Spine Widths | Number Per<br>Pack |
| 9mm          | 20                 | 1.5mm        | 20                 | 1.5mm        | 40                 | 1.5mm        | 60                 |
| 12mm         | 20                 | 3mm          | 20                 | 3mm          | 40                 | 3mm          | 60                 |
| 15mm         | 10                 | 6mm          | 10                 | 6mm          | 20                 | 6mm          | 60                 |
|              |                    | 9mm          | 10                 |              |                    | 9mm          | 30                 |
|              |                    | 12mm         | 10                 |              |                    | 12mm         | 20                 |
|              |                    |              |                    |              |                    | 15mm         | 10                 |