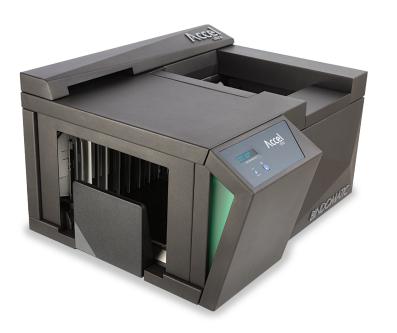

### **Accel Ultra**

Bindomatic® breaks new ground in document binding efficiency with the new Accel Ultra. Designed with the high-end user in mind, the Ultra boasts double the loading capacity and has cut processing time in half. Our third-generation thermal binding machine binds one document per second — 45 times faster than punch & bind and 30 times faster than tape binding.

Our innovative Drop&Go Technology truly sets the Ultra apart from all others. By batch-feeding up to 50 documents into the machine, the operator is free to work in parallel. You simply Drop&Go!

A revolutionary

high-performance,

offline, automated,

binding machine is here.

Thanks to its intuitive simplicity, ease of use, and binding speed, the Ultra System is the ideal binding solution for office/corporate walk-up print stations, as well as volume demanding CRD or commercial print environments.