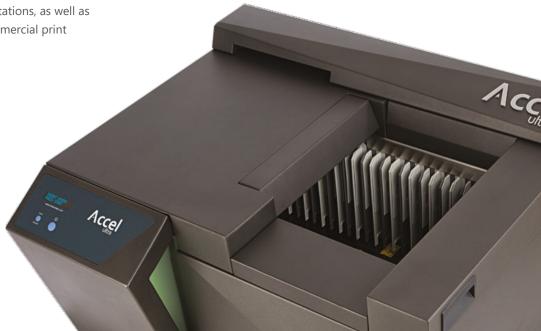

### **Accel Ultra**

Bindomatic® breaks new ground in document binding efficiency with the new Accel Ultra. Designed with the high-end user in mind, the Ultra boasts double the loading capacity and has cut processing time in half. Our third-generation thermal binding machine binds one document per second — 45 times faster than punch & bind and 30 times faster than tape binding.

Our innovative Drop&Go Technology truly sets the Ultra apart from all others. By batch-feeding up to 50 documents into the machine, the operator is free to work in parallel. You simply Drop&Go!

A revolutionary