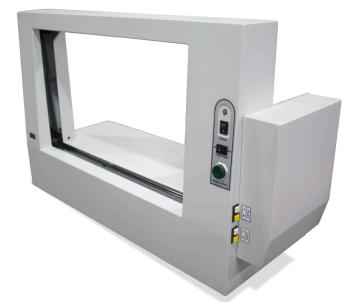

## P30 Automatic Strapping Machine

The easy way to ensure all your documents are stored and shipped neatly

An automatic strapping machine is a fast and effective way of ensuring your finished documents are kept neatly in order for storage and shipping. The P30 make the operation fast and effortless for the user with speeds of up to 20 Cycles per/min.

Using the P30 couldn't be made any easier, simply load your stock and adjust the magnetic guide plate to suit. You can choose between three modes to operate. Either manual, automatic or foot pedal depending on which option suits the operator's needs. There's no need to make any adjustments in tape length, so switching from one size job to another is a seamless operation. The operator can also choose from three presure settings depending on what weight of stock and tension required.