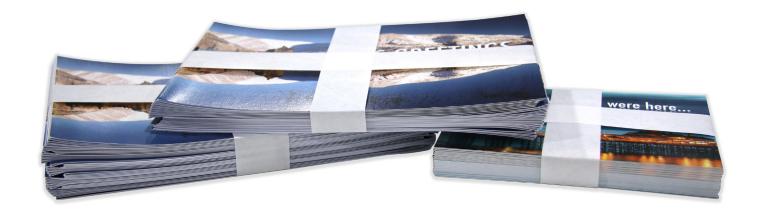

## P30 Automatic Strapping Machine

The easy way to ensure all your documents are stored and shipped neatly

An automatic strapping machine is a fast and effective way of ensuring your finished documents are kept neatly in order for storage and shipping. The P30 make the operation fast and effortless for the user with speeds of up to 20 Cycles per/min.

## **Automatic Strapping Machine**

The easy way to ensure all your documents are stored and shipped neatly