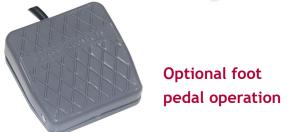

Using the P30 couldn't be made any easier, simply load your stock and adjust the magnetic guide plate to suit. You can choose between three modes to operate. Either manual, automatic or foot pedal depending on which option suits the operator's needs. There's no need to make any adjustments in tape length, so switching from one size job to another is a seamless operation. The operator can also choose from three presure settings depending on what weight of stock and tension required.