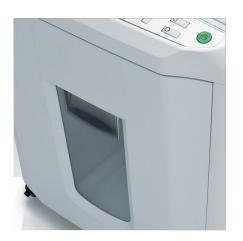

#### PRACTICAL SHRED BIN

With window showing fill level and automatic stop if the shred bin is full or removed from the shredder housing.