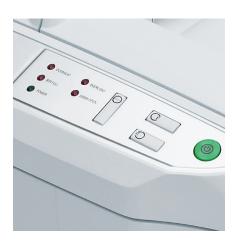

#### **CONTROL PANEL WITH LEDs**

Easy operation via push buttons for forward/ stop/reverse. LEDs indicate the operational status of the shredder.