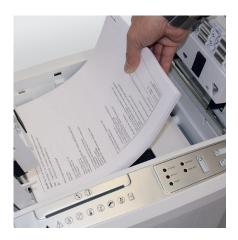

## **AUTO FEED SYSTEM**

Paper stacks of up to 150 sheets can be placed into the feeding compartment of the innovative auto feed system for automatic shredding.