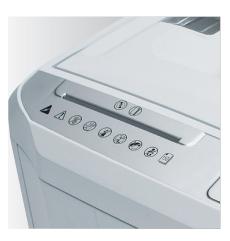

### **SEPARATE CUTTING UNIT FOR CDs/DVDs**

Separate feed opening for shredding CDs/DVDs or plastic cards with a special cutting head. A separate bin allows easy waste separation.

Telefon: +46 8 602 50 00 | Fax: +46 8 722 99 70