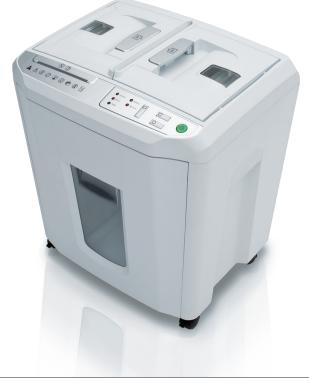

## DINO 28 C AUTO FEED

← 22 cm →

Compact auto feed document shredder for your office. Convenient, automatic shredding of up to 150 sheets. Separate cutting unit and bin for CDs/DVDs.

Level P-4 4 x 10 mm particle cut

## **Product characteristics**

Innovative auto feed system for automatic shredding of paper stacks with up to 150 sheets of paper (A4, 80 g/m²). Manual feeding of up to 6 sheets at a time. Convenient control panel with LED indications for the operational status and push buttons for forward / stop / reverse. Auto start and stop via a photo cell. Automatic disconnetion of power supply in EcoMode. Quiet, powerful and energy-efficient motor. Separate cutting unit for CDs/DVDs/plastic cards. Safe operation provided by a comprehensive safety package. Elegant shred bin, removable to the front, with large window showing fill level. High shred bin volume of 30 litres. Automatic stop if the shred bin is full. Second bin for CDs/DVDs/plastic cards allows easy waste separation. Mobile on castors.