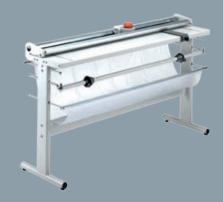

### WHAT IS? POWER

TRIM PLUS is the highperformance manual cutter, available in a wide range of cutting measures. Thanks to the availability of the 2.1 and 2.5 meters models. Power Trim Plus suits the business needs of digital print shops, service centers and photo labs. The cutting thickness up to 2.2 mm also allows holders of UV flatbed printers to easily cut cardboard, plastics, thin panels and highthickness PVC banners.

### **Main features**

The **Power model** is equipped with reinforced cutting table, a rotating blade cutting head in hardened steel, a fixed blade in painted stainless steel mounted on a sturdy ball-bearing shuttle. The standard equipment includes a container for the collection of waste and the adjustable alignment guide.