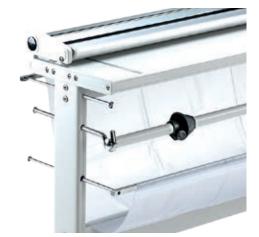

### **Main features**

The **Power model** is equipped with reinforced cutting table, a rotating blade cutting head in hardened steel, a fixed blade in painted stainless steel mounted on a sturdy ball-bearing shuttle. The standard equipment includes a container for the collection of waste and the adjustable alignment guide.

#### **Options and accessories**

Among the options available are the reel-holder and a lamp for illuminating the cutting area.

| Datasheet               | 105    | 145    | 165     | 210     | 250     |
|-------------------------|--------|--------|---------|---------|---------|
| I Max cutting thickness | 2,2 mm | 2,2 mm | 2,2 mm  | 2,2 mm  | 2,2 mm  |
| I Cutting length        | 105 cm | 145 cm | 165 cm  | 210 cm  | 250 cm  |
| I Length                | 129 cm | 169 cm | 190 cm  | 234 cm  | 274 cm  |
| l Width                 | 48 cm  | 48 cm  | 48 cm   | 48 cm   | 48 cm   |
| I Height with stand     | 95 cm  | 95 cm  | 95 cm   | 95 cm   | 95 cm   |
| I Height working table  | 87 cm  | 87 cm  | 87 cm   | 87 cm   | 87 cm   |
| I Weight                | 18 kg  | 21 kg  | 23 kg   | 26 kg   | 29 kg   |
| I Weight of the support | 19 kg  | 22 kg  | 23,5 kg | 26,5 kg | 29,5 kg |