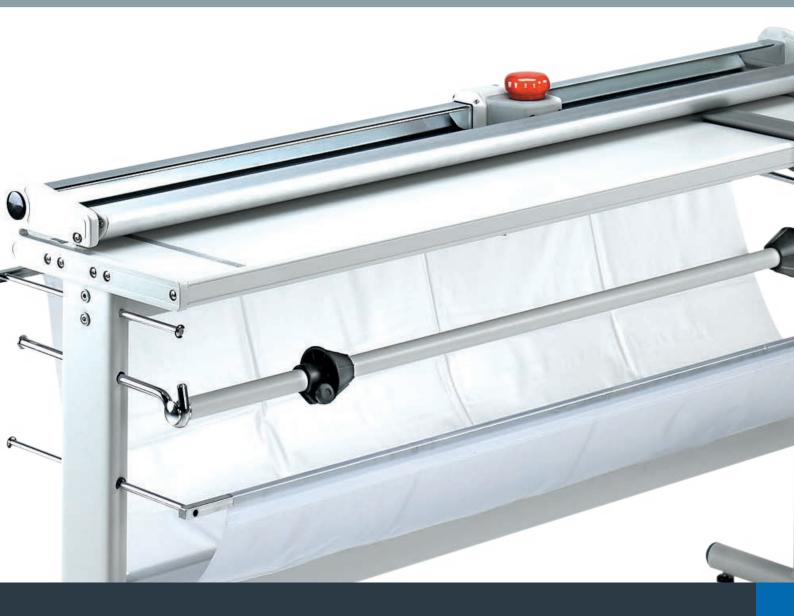

### **Main features**

The **Power model** is equipped with reinforced cutting table, a rotating blade cutting head in hardened steel, a fixed blade in painted stainless steel mounted on a sturdy ball-bearing shuttle. The standard equipment includes a container for the collection of waste and the adjustable alignment guide.

#### **Options and accessories**

Among the options available are the reel-holder and a lamp for illuminating the cutting area.

| Datasheet               | 105    | 145    | 165     | 210     | 250     |
|-------------------------|--------|--------|---------|---------|---------|
| I Max cutting thickness | 2,2 mm | 2,2 mm | 2,2 mm  | 2,2 mm  | 2,2 mm  |
| I Cutting length        | 105 cm | 145 cm | 165 cm  | 210 cm  | 250 cm  |
| I Length                | 129 cm | 169 cm | 190 cm  | 234 cm  | 274 cm  |
| l Width                 | 48 cm  | 48 cm  | 48 cm   | 48 cm   | 48 cm   |
| I Height with stand     | 95 cm  | 95 cm  | 95 cm   | 95 cm   | 95 cm   |
| I Height working table  | 87 cm  | 87 cm  | 87 cm   | 87 cm   | 87 cm   |
| I Weight                | 18 kg  | 21 kg  | 23 kg   | 26 kg   | 29 kg   |
| I Weight of the support | 19 kg  | 22 kg  | 23,5 kg | 26,5 kg | 29,5 kg |