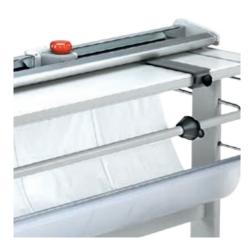

### **Main features**

The **Power model** is equipped with reinforced cutting table, a rotating blade cutting head in hardened steel, a fixed blade in painted stainless steel mounted on a sturdy ball-bearing shuttle. The standard equipment includes a container for the collection of waste and the adjustable alignment guide.

#### **Options and accessories**

Among the options available are the reel-holder and a lamp for illuminating the cutting area.

| Datasheet               | 105    | 145    | 165     | 210     | 250     |
|-------------------------|--------|--------|---------|---------|---------|
| I Max cutting thickness | 2,2 mm | 2,2 mm | 2,2 mm  | 2,2 mm  | 2,2 mm  |
| I Cutting length        | 105 cm | 145 cm | 165 cm  | 210 cm  | 250 cm  |
| I Length                | 129 cm | 169 cm | 190 cm  | 234 cm  | 274 cm  |
| l Width                 | 48 cm  | 48 cm  | 48 cm   | 48 cm   | 48 cm   |
| I Height with stand     | 95 cm  | 95 cm  | 95 cm   | 95 cm   | 95 cm   |
| I Height working table  | 87 cm  | 87 cm  | 87 cm   | 87 cm   | 87 cm   |
| I Weight                | 18 kg  | 21 kg  | 23 kg   | 26 kg   | 29 kg   |
| I Weight of the support | 19 kg  | 22 kg  | 23,5 kg | 26,5 kg | 29,5 kg |