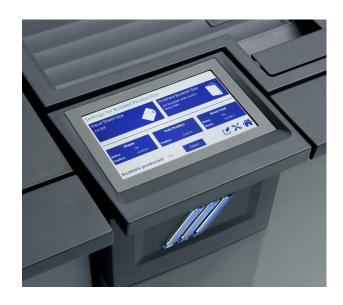

#### Hand feed capability

This standard feature allows output produced on other printing systems to be turned into high quality booklets.