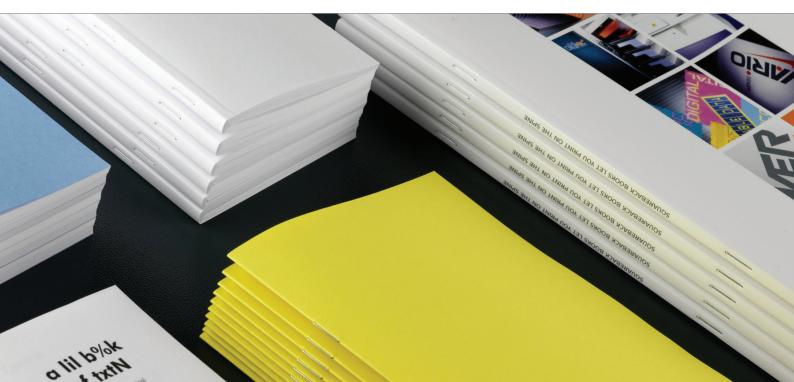

We make booklets. We also mail, fold, crease, perforate and bind documents with extraordinary precision. Quite simply, we turn stacks of printed paper into the beautifully finished documents you use every day

#### BookFold module (optional)

The BookFold module adds the finishing touch with a square folded edge and printable spine. Gives booklets the professional look of a perfect bound book.