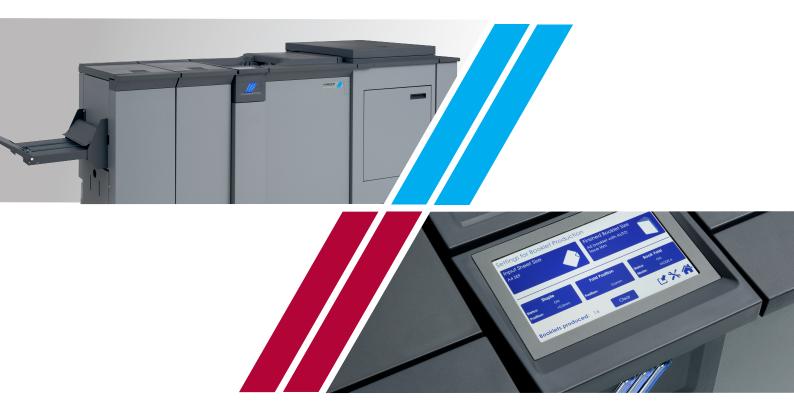

#### **Booklet production made simple**

The Plockmatic SD-500/350 is a modular inline booklet making solution for centralized reproduction departments and commercial print providers - large and small. Customers can choose from a range of cost-effective options to support their application requirements. The system is packed with a host of unique technologies that deliver finished books with quality to match Konica Minolta printing systems.

Customers are demanding more media versatility from digital print. The Plockmatic SD-500/350 is designed from the ground up to work with today's coated, uncoated and textured paper stocks.

Plockmatic works closely with Konica Minolta and workflow partners to ensure the closest possible integration of the booklet making system. This supports ease of use and allows operators of different skill levels to get the most out of the entire printing system.