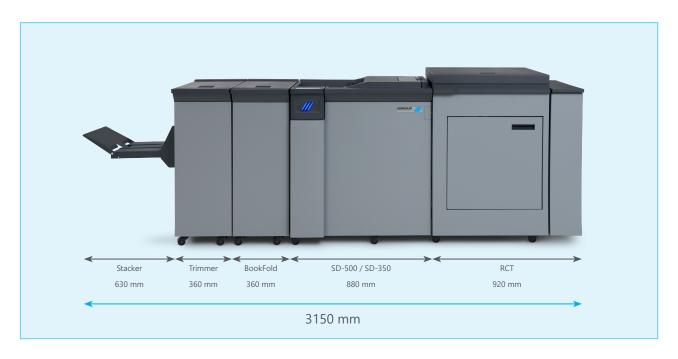

|
| Rotation                                | Integrated in optional RCT module for smaller sheet sizes (A4 and SRA4)                                                                                                                                                                                         |
| Konica Minolta Compatibility            | AccurioPress C12000/C14000<br>AccurioPress C7090/C7100<br>AccurioPress C6085/C6100<br>AccurioPress C83hc<br>AccurioPress C4065/C4070/C4080<br>AccurioPress C3070/C3080<br>AccurioPress 6120/6136/6136P<br>bizhub PRESS 2250P<br>bizhub PRESS 1052e/1250e/1250eP |

### SD-500 / SD-350 - Machine footprint



## // Plockmatic Group / www.plockmaticgroup.com

\*Disclaimer As part of our continued product improvement plan, specifications and information published here are subject to change without notice. All specifications are dependent on application, type of stock, temperature, RH and print engine used. Specifications quoted were measured on uncoated and unprinted stock. E & OE.