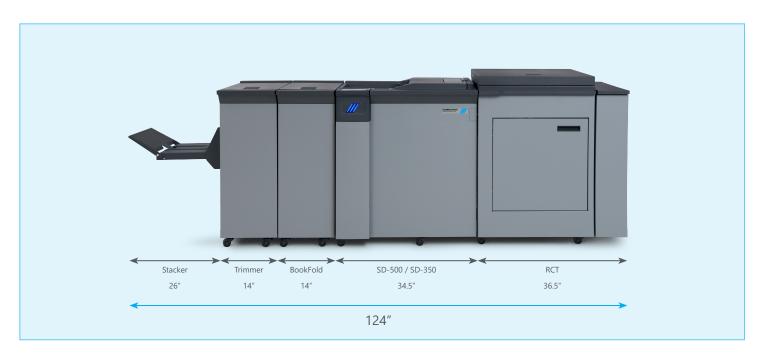

|
| Rotation                                | Integrated in optional RCT module for smaller sheet sizes (8.5" x 11" and A4 / SRA4)                                                                                                                                                    |
| Konica Minolta Compatibility            | AccurioPress C12000/C14000 AccurioPress C7090/C7100 AccurioPress C6085/C6100 AccurioPress C83hc AccurioPress C4065/C4070/C4080 AccurioPress C3070/C3080 AccurioPress 6120/6136/6136P bizhub PRESS 2250P bizhub PRESS 1052e/1250e/1250eP |

#### SD-500 / SD-350 - Machine footprint