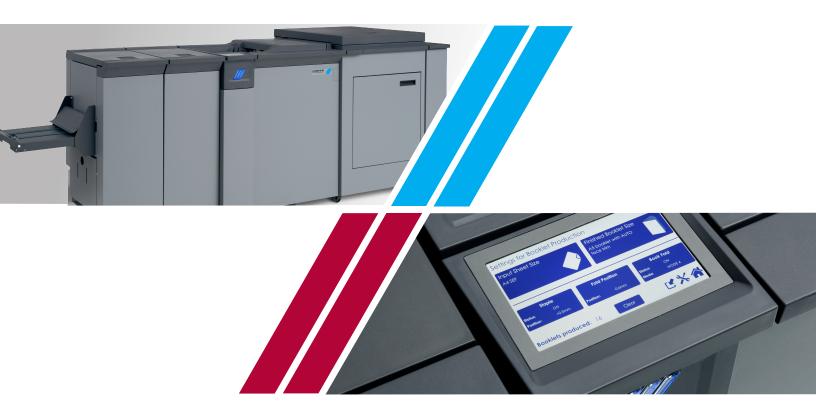

#### **Booklet production made simple**

The Plockmatic SD-500/350 is a modular inline booklet making solution for centralized reproduction departments and commercial print providers - large and small. Customers can choose from a range of cost-effective options to support their application requirements. The system is packed with a host of unique technologies that deliver finished books with quality to match Konica Minolta printing systems.

Customers are demanding more media versatility from digital print. The Plockmatic SD-500/350 is designed from the ground up to work with today's coated, uncoated and textured paper stocks.

Plockmatic works closely with Konica Minolta and workflow partners to ensure the closest possible integration of the booklet making system. This supports ease of use and allows operators of different skill levels to get the most out of the entire printing system.