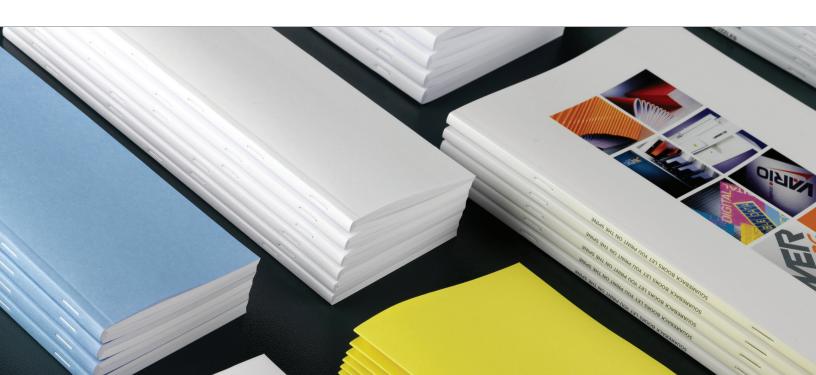

#### BookFold module (optional)

The BookFold module adds the finishing touch with a square folded edge and printable spine. Gives booklets the professional look of a perfect bound book.

#### Face Trimmer module (optional)

The Face Trimmer module trims the side opposite to the spine eliminating the "shingle" effect that occurs with thicker booklets.

#### SD-500/SD-350 Production Booklet Makers

The SD-500 can staple and fold up to 50 sheets of 80 gsm, which creates booklets of up to 200 pages. The SD-350 is capable of 35 sheets creating 140 page booklets.