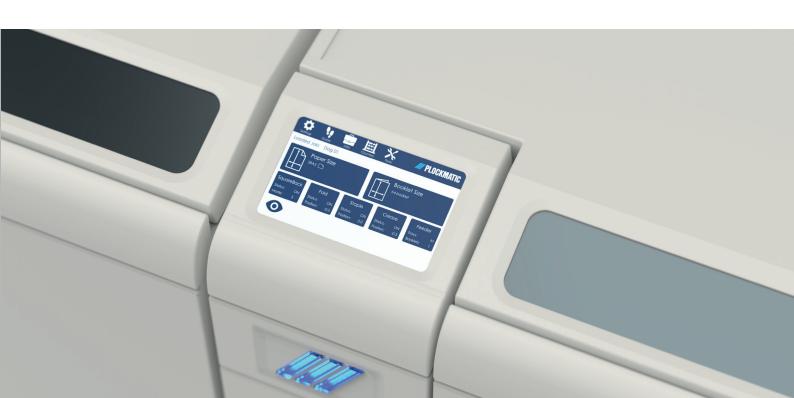

### **Built from the ground up for more formats**

Digital presses can now produce more documents in a wider range of formats than ever before. And print operations face the challenge of producing more jobs with shorter run lengths profitably. Professional, cost-effective and versatile inline solutions are a critical success factor.

The all new Plockmatic PBM5000 series is a flexible booklet making solution for mid-to-high production environments. It provides high quality booklets in a wider range of sizes than ever before. And does this at a great price.