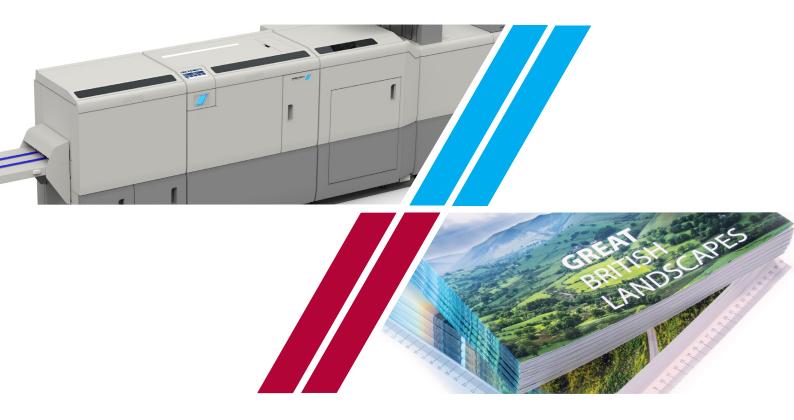

# A new kind of Booklet maker. Landscape formats, 2-up and more.

The all new Plockmatic PBM5000 series is a flexible booklet making solution for mid-to-high production environments. It provides high quality booklets in a wider range of sizes than ever before. And does this at a great price.

Ricoh production printing systems support larger cut-sheet sizes. Combined with the new PBM5000 series, you no longer need expensive and complex equipment to produce landscape and oversize booklet formats. You can now give your customers more ways to tell their stories.