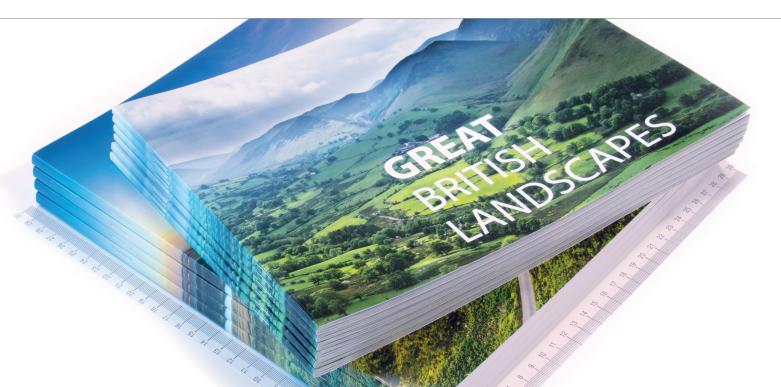

Ricoh production printing systems support larger cut-sheet sizes. Combined with the new PBM5000 series, you no longer need expensive and complex equipment to produce landscape and oversize booklet formats. You can now give your customers more ways to tell their stories.