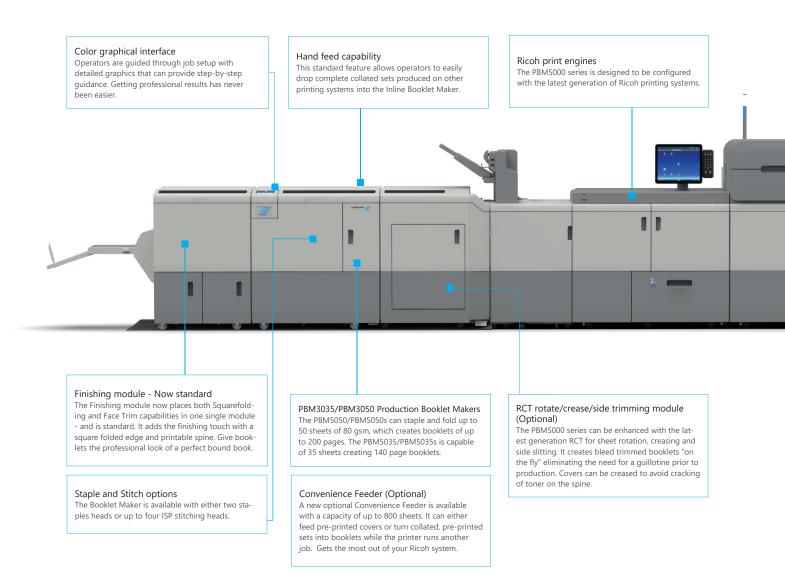

### **Staple or Stitch production**

The booklet maker is available in two versions - the PBM5050 and PBM5035 with two maintenance free staple heads and the PBM5050s and PBM5035s with up to four stitching heads. The stitch version is also capable of creating corner and edge stapled sets which may replace the need for these Inline finishing devices.

Customers can further tailor their system to finish an even wider variety of two up booklet sizes. The stitching version also reduces the cost per print by enabling 2-up printing of smaller sizes.

| PBM5035 / PBM5050 - Staple version |                                                                                              |
|------------------------------------|----------------------------------------------------------------------------------------------|
| Paper Size                         | Min: 206x275mm<br>Max: 320x620mm                                                             |
| Stock Range                        | 65 - 350gsm dependent on paper type and quality                                              |
| Book Thickness                     | Minimum set thickness - 1 sheet 80gsm (when folded makes a 4 page leaflet)                   |
|                                    | Maximum finished book thickness - 10mm (approx 200 pages 80gsm)                              |
|                                    | Maximum set thickness – 3,5mm and 5mm (approx. 35 sheets and 50 sheets of 80gsm plain paper) |
| Stapling                           | 2 low impact staple heads with moving clinchers.                                             |
| Staples per cartridge              | 5000                                                                                         |

| PBM5035S / PBM5050S - Stitch version |                                                                                              |
|--------------------------------------|----------------------------------------------------------------------------------------------|
| Paper Size                           | Min: 120x210mm                                                                               |
|                                      | Max: 320x620mm                                                                               |
| Stock Range                          | 65 - 350gsm dependent on paper type and quality                                              |
| Book Thickness                       | Minimum set thickness - 1 sheet 80gsm (when folded makes a 4 page leaflet)                   |
|                                      | Maximum finished book thickness - 10mm (approx. 200 pages 80gsm)                             |
|                                      | Maximum set thickness – 3,5mm and 5mm (approx. 35 sheets and 50 sheets of 80gsm plain paper) |
| Stapling                             | 2-4 ISP Stitch heads                                                                         |
| Staples per spool                    | Approx. 50k                                                                                  |