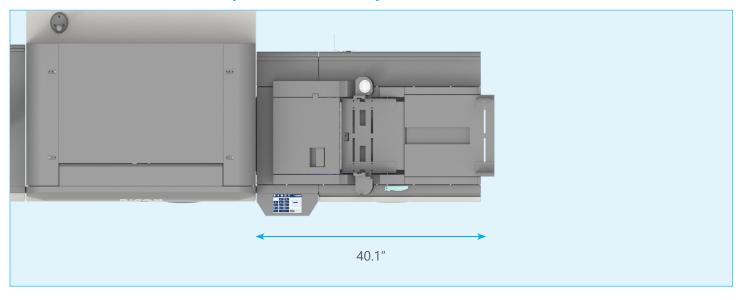

d, Recycled paper                                                  |
| No. of Trays                             | Single, mounted on top of LCT3500 (Air/Friction Hybrid)                               |
| Tray Capacity                            | 700 sheets of 22 lb. Bond plain paper                                                 |
| Double Feed Detection                    | Optical sensors                                                                       |
| Tray Status Indicators                   | Single tray LED indicating activity                                                   |
|                                          |                                                                                       |

#### **Plockmatic LCT3500 with LSM Option - Machine footprint**



### // Plockmatic Group / www.plockmaticgroup.com