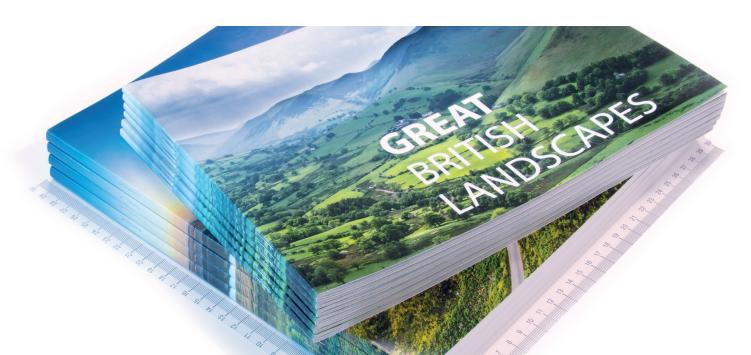

The printed application needs to work harder and smarter than ever before. Digital long sheet applications like landscape / oversize booklets and three or four-panel brochures are a common customer requirement. The Plockmatic LCT3500 makes it possible to print these applications in quantity.

# Long sheet mixed media printing goes mainstream.