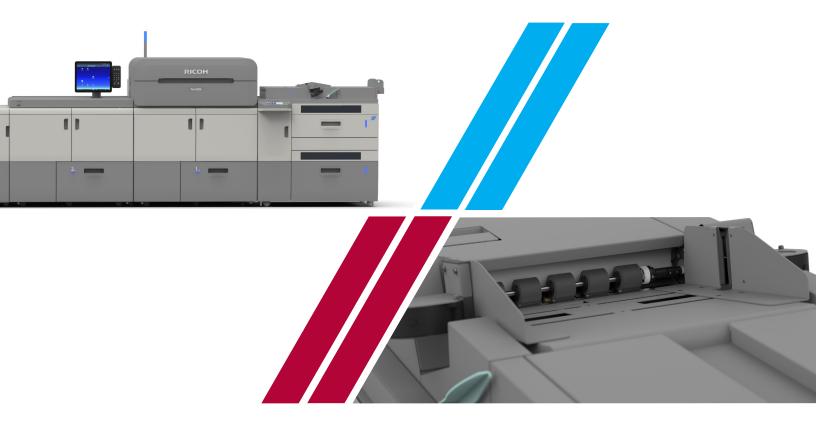

#### **The Plockmatic LCT3500**

The all new Plockmatic LCT3500 Large Capacity Tray is the first long sheet dual tray feeder for Ricoh production printing systems. Print providers are looking to expand the range of formats they can offer their customers. They also want to take full advantage of the new generation of expanded format booklet makers from Plockmatic. The Plockmatic LCT3500 handles long sheets as easily as standard sizes. Oversize printing has gone mainstream.

The feeder comes standard with two trays with a combined capacity of 3500 sheets in lengths up to 27.5 inches. The drawers are vacuum fed with our unique Adaptive Fan Control to support up to 150lb cover media.

A new Sheet Size Detection feature supports all standard formats for automatic setup. The optional LSM Long Sheet Module provides a third pick point and is capable of feeding banner sheets up to 49.6 inches long.