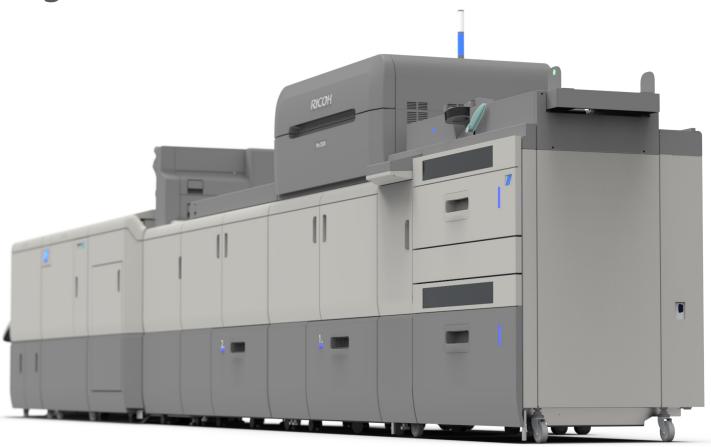

f 3500 sheets in lengths up to 27.5 inches. The drawers are vacuum fed with our unique Adaptive Fan Control to support up to 150lb cover media.

A new Sheet Size Detection feature supports all standard formats for automatic setup. The optional LSM Long Sheet Module provides a third pick point and is capable of feeding banner sheets up to 49.6 inches long.



The printed application needs to work harder and smarter than ever before. Digital long sheet applications like landscape / oversize booklets and three or four-panel brochures are a common customer requirement. The Plockmatic LCT3500 makes it possible to print these applications in quantity.

Multiple pick points allow different oversize media types to be combined in a single job.



# Long sheet mixed media printing goes mainstream.





# SF\_BRO\_8.5x11\_4pp\_Plockmatic LCT for Ricoh Brochure\_v3

### **Technical Specifications**

| LCT3500 Large Capacity Tray              |                                                                                       |
|------------------------------------------|---------------------------------------------------------------------------------------|
| Paper Size Min. Ricoh Pro™ C7200s Series | 4.72" x 8.3"                                                                          |
| Paper Size Min. Ricoh Pro™ C9200 Series  | 4.72" x 19.2"                                                                         |
| Paper Size Max.                          | 13.2" x 27.56"                                                                        |
| Stock Range